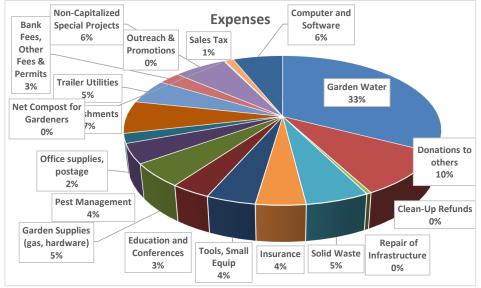

|                           | Adopted<br>2024 Budget | Adopted<br>2024<br>Budget |
|---------------------------|------------------------|---------------------------|
| Net Spring Plant Sale     | \$25,000.00            | 53%                       |
| Membership Dues (Net)     | \$16,250.00            | 35%                       |
| Unworked Service Hours    | \$5,000.00             | 11%                       |
| Tool Fee                  | \$750.00               | 2%                        |
| Donations Received        | \$0.00                 | 0%                        |
| Interest Income           | \$30.00                | 0%                        |
| Total Revenues            | \$47,030.00            | 100%                      |
| •                         |                        |                           |
| Garden Water              | \$15,330.00            | 33%                       |
| Donations to others       | \$4,500.00             | 10%                       |
| Clean-Up Refunds          | \$200.00               | 0%                        |
| Repair of Infrastructure  | \$0.00                 | 0%                        |
| Solid Waste               | \$2,560.00             | 5%                        |
| Insurance                 | \$2,000.00             | 4%                        |
| Tools, Small Equip        | \$2,000.00             | 4%                        |
| Education and Conference  | \$1,600.00             | 3%                        |
| Garden Supplies (gas, har | \$2,400.00             | 5%                        |
| Pest Management           | \$2,000.00             | 4%                        |
| Office supplies, postage  | \$980.00               | 2%                        |
| Refreshments              | \$3,300.00             | 7%                        |
| Trailer Utilities         | \$2,500.00             | 5%                        |
|                           |                        |                           |

0%

6%

0%

1%

6%

0%

100%

\$0.00

\$3,000.00

\$70.00

\$500.00

\$47,030

\$0

\$2,840.00

Outreach & Promotions Non-Capitalized Special

Net Compost for Gardene

Computer and Software

Projects

Sales Tax

Total Expenses

Net Profit or (Loss)