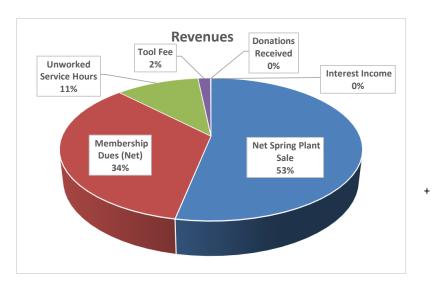

|                           | Adopted<br>2024 Budget | Adopted<br>2024<br>Budget |
|---------------------------|------------------------|---------------------------|
| Net Spring Plant Sale     | \$25,000.00            | 53%                       |
| Membership Dues (Net)     | \$16,250.00            | 35%                       |
| Unworked Service Hours    | \$5,000.00             | 11%                       |
| Tool Fee                  | \$750.00               | 2%                        |
| Donations Received        | \$0.00                 | 0%                        |
| Interest Income           | \$30.00                | 0%                        |
| Total Revenues            | \$47,030.00            | 100%                      |
| •                         |                        |                           |
| Garden Water              | \$15,330.00            | 33%                       |
| Donations to others       | \$4,500.00             | 10%                       |
| Clean-Up Refunds          | \$200.00               | 0%                        |
| Repair of Infrastructure  | \$0.00                 | 0%                        |
| Solid Waste               | \$2,560.00             | 5%                        |
| Insurance                 | \$2,000.00             | 4%                        |
| Tools, Small Equip        | \$2,000.00             | 4%                        |
| Education and Conference  | \$1,600.00             | 3%                        |
| Garden Supplies (gas, har | \$2,400.00             | 5%                        |
| Pest Management           | \$2,000.00             | 4%                        |
| Office supplies, postage  | \$980.00               | 2%                        |
| Refreshments              | \$3,300.00             | 7%                        |
| Trailer Utilities         | \$2,500.00             | 5%                        |
|                           |                        |                           |